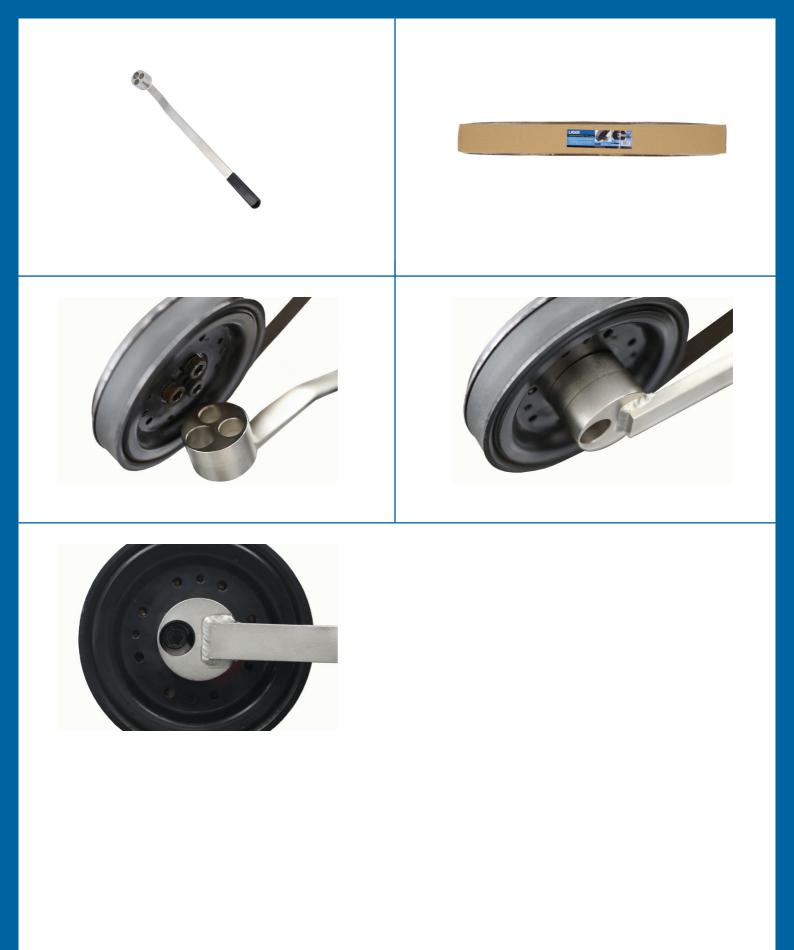

## **Crankshaft Holding Tool - for Ford**

Handheld crankshaft holding tool with a specially designed head profile which permits access by a deep socket (not supplied) to each of the pulley bolts in turn. Equivalent to Ford OEM Ref 303-1310.

## **Additional Information**

- For use on Mondeo and Transit models with 2.0L, 2.2L, 2.4L & 3.2L Duratorq Di, TDDi & TDCi diesel engines (from 2001).
- · Prevents the crankshaft moving when releasing & tightening the crankshaft pulley fasteners.
- Vinyl dipped handle for grip & comfort.
- · Long cranked handle for better access.
- Equivalent to OEM 303-1310.